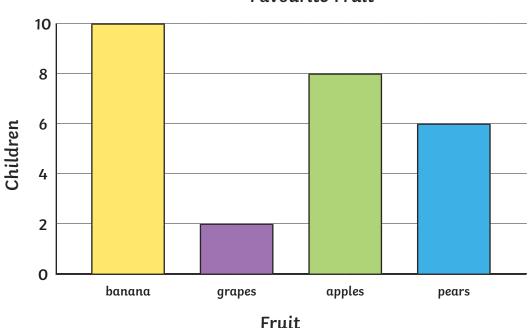

## Answer the following questions.

- 1. What is the favourite fruit? \_\_\_\_\_
- 2. How many children chose apples as their favourite fruit? \_\_\_\_\_
- 3. How many more children chose bananas than grapes, as their favourite fruit? \_\_\_\_\_
- 4. How many children chose apples or pears as their favourite fruit? \_\_\_\_\_

#### Favourite Fruit

- 1. What is the favourite fruit? Banana
- 2. How many children chose apples as their favourite fruit? 8
- 3. How many more children chose bananas than grapes, as their favourite fruit? 8
- 4. How many children chose apples or pears as their favourite fruit? 14