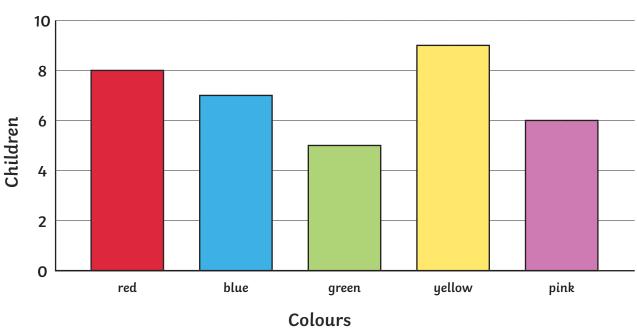

## Answer the following questions.

- 1. What is the least favourite colour? \_\_\_\_\_
- 2. How many children chose yellow as their favourite colour? \_\_\_\_\_
- 3. How many fewer children chose green than blue, as their favourite colour? \_\_\_\_\_
- 4. How many children chose pink or red as their favourite colour? \_\_\_\_\_

#### Favourite Colour

- 1. What is the least favourite colour? green
- 2. How many children chose yellow as their favourite colour? 9
- 3. How many fewer children chose green than blue, as their favourite colour? 2
- 4. How many children chose pink or red as their favourite colour? 14