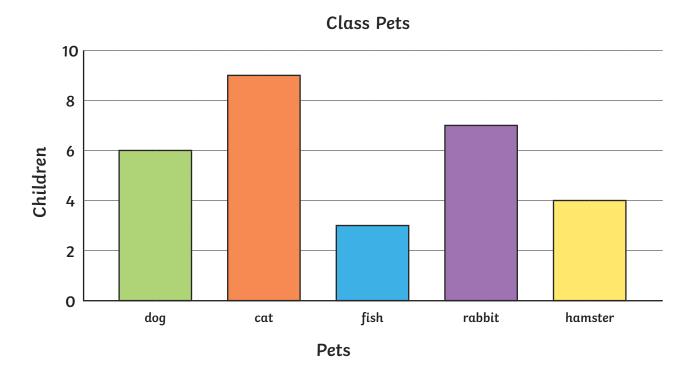

## Answer the following questions.

- 1. What is the most common pet? \_\_\_\_\_
- 2. How many pets are there in the class? \_\_\_\_\_
- 3. How many more rabbits than hamster are there? \_\_\_\_\_
- 4. How many fewer dogs than cats are there? \_\_\_\_\_

#### Class Pets

- 1. What is the most common pet? cat
- 2. How many pets are there in the class? 29
- 3. How many more rabbits than hamster are there? 3
- 4. How many fewer dogs than cats are there? 3